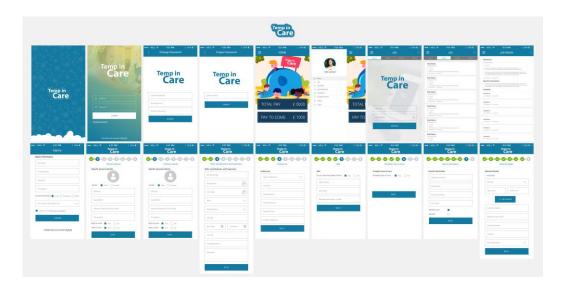

#### Specialities:

- We are do Design for mobile app based on client requirement.
- Qwick points related to rewards points app.

IV. Project Type: App Design

Project Name: Temp In Care app

Link: <a href="http://202.131.107.107/webdesign/mobile/temp">http://202.131.107.107/webdesign/mobile/temp</a> in care portfolio.jpg

**Snapshot:** 

# **Description:**

• We do design creative according to client requirement.

#### Specialities:

- We are do Design of Mobile app based on service which is provide by client.
- Temp in Care app related to Job Portal so can design app based on concept.

V. Project Type: App Design

Project Name: Me2We app