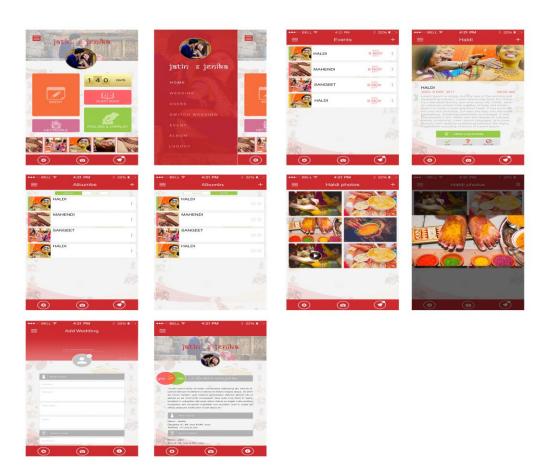

Link: <a href="http://202.131.107.107/webdesign/mobile/weddingApp\_screens.jpg">http://202.131.107.107/webdesign/mobile/weddingApp\_screens.jpg</a>

**Snapshot:** 

### **Description:**

• We do design creatively according to client requirement.

### **Specialities:**

- We are do Design of Mobile app based on service which is provide by client.
- Wedding app related to Wedding functions so can design app based on concept.