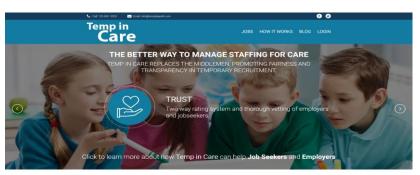

# Specialities:

• We are do Web Design based on service which is provide by client.

II. Project Type: Web Design

Project Name: Wedding app

Link: http://202.131.107.107/webdesign/web/tempInCare.png

Snapshot:

#### TEMP IN CARE IS LAUNCHING IN 2017

Sign up here for updates.

Name Message

Job Seeker ▼

Message

### **Description:**

• We can do design creatively according to client requirement.

#### Specialities:

- We are Design related to client service concept.
- Temp in Care Web Design related to Job Portal management.