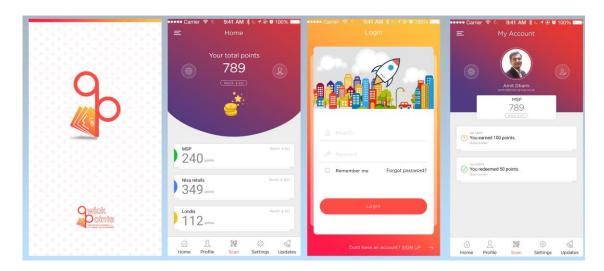

# III. Project Type: App Design

**Project Name: Qwick points** 

Link: http://202.131.107.107/webdesign/mobile/qwickpoint\_app\_design.jpg

**Snapshot:** 

#### Specialities:

- We are do Design for mobile app based on client requirement.
- Qwick points related to rewards points app.

IV. Project Type: App Design

Project Name: Temp In Care app

Link: <a href="http://202.131.107.107/webdesign/mobile/temp">http://202.131.107.107/webdesign/mobile/temp</a> in care portfolio.jpg